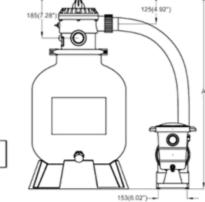

## BC2229TL 19" Sand Filter w/1HP Pump

## Features

Bridging China filtration system is consist of the most ideal combination of our filter and pumps. The combination provides optimal performance and energy efficiency.

- Filter bases are made from PP for long life
- With 7-position valve is convenience for operation