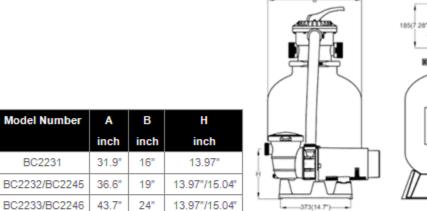

## Specification

| Model  | Voltage | Description                    | Pump Certificate | Pool Size   | Weight | Carton             |
|--------|---------|--------------------------------|------------------|-------------|--------|--------------------|
| Number | /Hertz  |                                |                  | (gal)       | (lbs)  | Dimension (inch)   |
| BC2231 | 115/60  | 16" Filter with 0.75HP(BC2731) | CSA              | 12680~16907 | 45.2   | 25 x 25 x 24.4     |
| BC2232 | 115/60  | 19" Filter with 1.0HP(BC2732)  | CSA              | 14265~19020 | 53.8   | 25.6 x 28 x 28.7   |
| BC2233 | 115/60  | 24"Filter with 1.5HP(BC2733)   | CSA              | 17964~23775 | 71.6   | 25.6 x 32.5 x 34.6 |
| BC2245 | 115/60  | 19"Filter with 0.75HP(BC2745)  | CSA              | 14265~19020 | 47.4   | 26 x 28 x 28.7     |
| BC2246 | 115/60  | 24"Filter with 1.0HP(BC2746)   | CSA              | 17964~23775 | 55.6   | 26 x 32.5 x 34.6   |